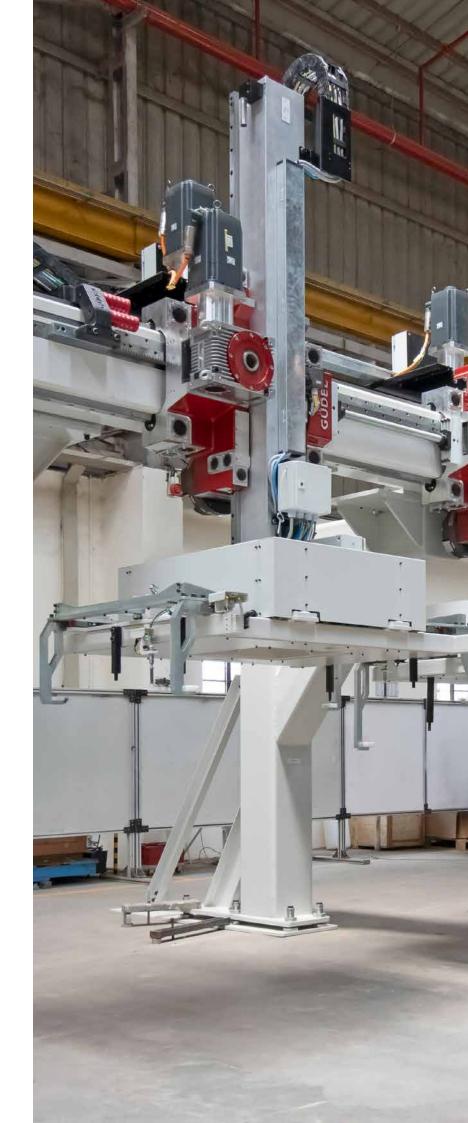

#### Güdel technology – precision in every detail

3-axis gantry FP Versatile gantry system designed for large work areas, heavy loads, and process-oriented applications.

2-axis gantry ZP Flexible gantry for high-dynamic positioning.