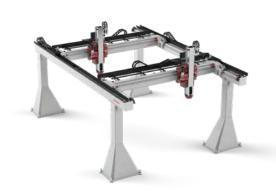

#### Güdel technology – precision in every detail

3-axis gantry FP Versatile gantry system designed for large work areas, heavy loads, and process-oriented applications.

2-axis gantry ZP Flexible gantry for high-dynamic positioning.