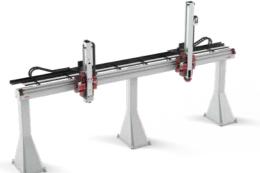

#### Güdel technology – precision in every detail

3-axis gantry FP Versatile gantry system designed for large work areas, heavy loads, and process-oriented applications.

2-axis gantry ZP Flexible gantry for high-dynamic positioning.