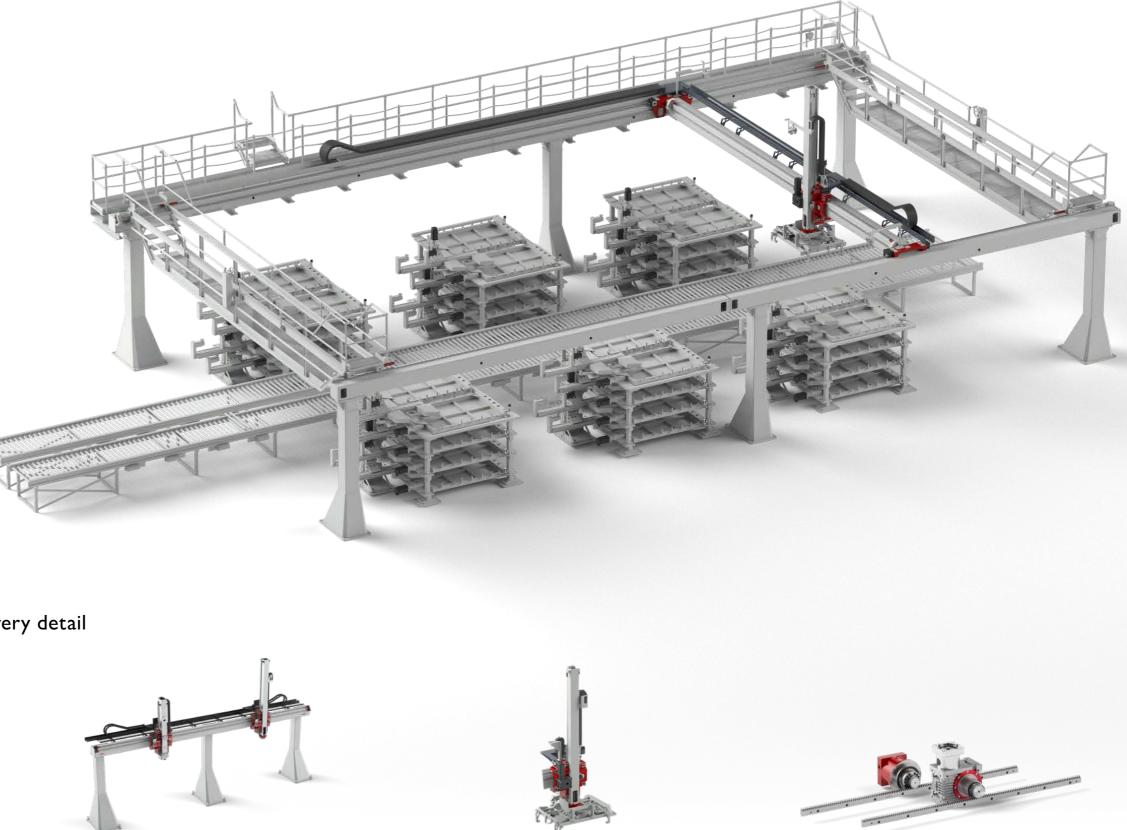

#### Güdel technology – precision in every detail

3-axis gantry FP Versatile gantry system designed for large work areas, heavy loads, and process-oriented applications.

2-axis gantry ZP Flexible gantry for high-dynamic positioning.

Innovative gripping technology

Reliable handling of various battery models without changing the gripper.

#### In-house manufactured components

Racks, pinions, and gearboxes for maximum motion accuracy, suitable for both light and heavy loads.