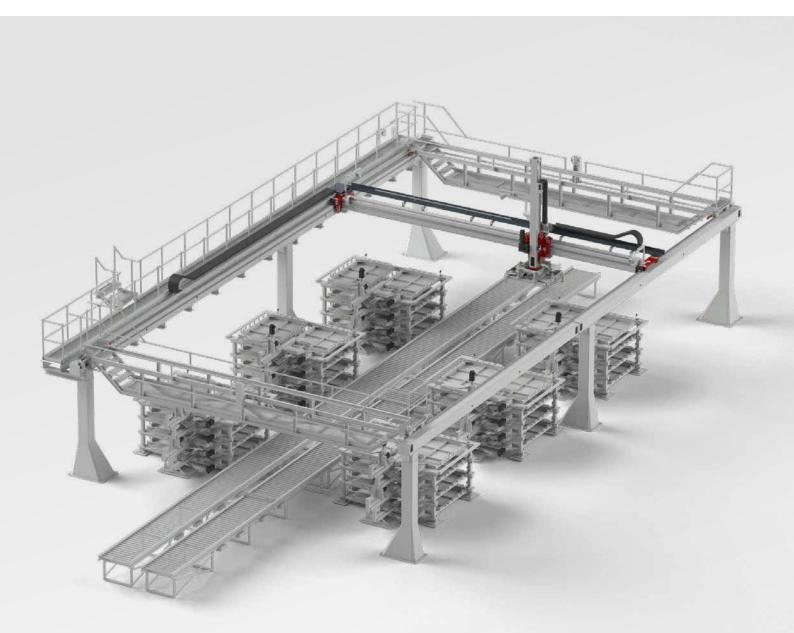

# Automation solutions

for battery production

### Flexible automation for maximum efficiency

#### Long travel distances and high load capacities

- Travel distances of more than 100 m
- Load capacities up to 3125 kg
- Vertical strokes of up to 2.9 m
- Gantry supports with heights of up to 5.5 m

#### Güdel technology – precision in every detail

3-axis gantry FP Versatile gantry system designed for large work areas, heavy loads, and process-oriented applications.

2-axis gantry ZP Flexible gantry for high-dynamic positioning.