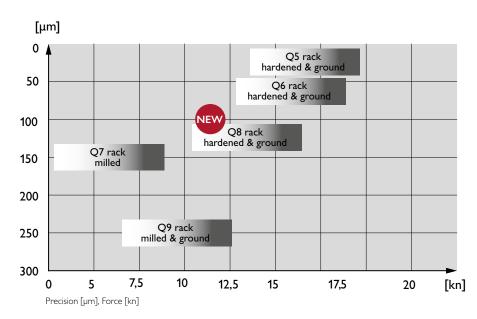

**Q8** 

New rack for your dynamic drive train system

# PROVEN SOLUTIONS

With our new Q8 rack we complete our rack portfolio and cover your application even better. Whether for wood processing machines, cutting systems, handling and automation systems or also in the special machine sector, you will find the right rack at Güdel.

We have a solution for your application. Whether hardened, ground or just milled, our components are available in different materials, sizes and variants.