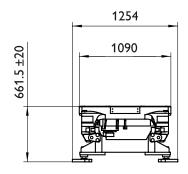

# EASY PLANNING

This standardized product is designed to fulfill the needs of the specific application. This leads to less planning and engineering effort when it comes to realization. Because the TMF-4-B is a one-size-fits-all axis, a wide range of robots can be moved using this single drive solution. The TMF-4-B comes with a simple configurator, which enables you to specifically configure the axis as required. The option to download the generated 3D models instantly further accelerates your planning phase.