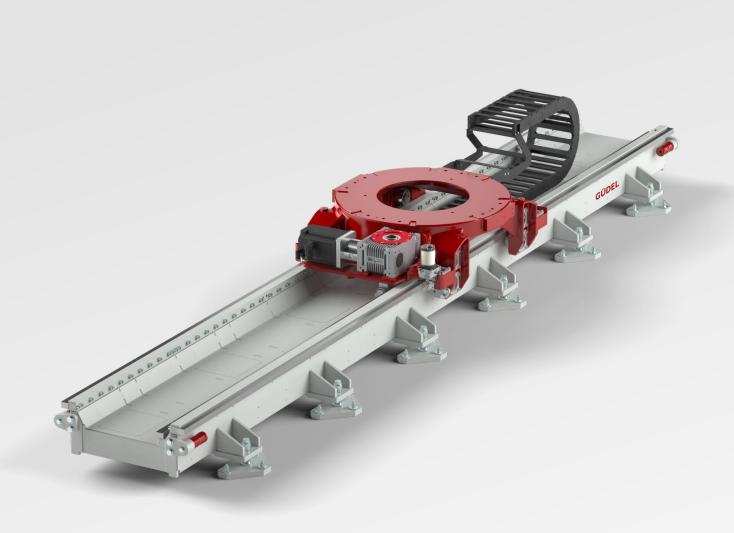

# TMF-4-B

Dedicated to Body in White

## TECHNICAL EXCELLENCE

The TMF-4-B is a robot drive axis specially developed for the automotive body-in-white market and designed for a specific range of handling and welding robots. Güdel AG's longstanding experience in the automotive market has enabled it to create a product that satisfies all of the customer's requirements. Like all TrackMotion products from Güdel, the precision and rigidity are outstanding. The TMF-4-B moves your robot precisely the way you need it.

## FAST INSTALLATION

Globally established production lines enable rapid manufacturing. This results in shorter delivery times and therefore greater flexibility. Both delivery times and commissioning effort are reduced thanks to the TMF-4-B's newly developed anchoring system, which makes welding superfluous and saves time.