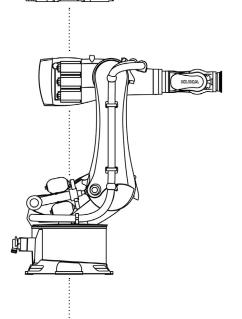

# TMF-4-B

Dedicated to Body in White

## TECHNICAL EXCELLENCE

The TMF-4-B is a robot drive axis specially developed for the automotive body-in-white market and designed for a specific range of handling and welding robots. Güdel AG's longstanding experience in the automotive market has enabled it to create a product that satisfies all of the customer's requirements. Like all TrackMotion products from Güdel, the precision and rigidity are outstanding. The TMF-4-B moves your robot precisely the way you need it.

### KUKA

Scan to visit website https://www.gudel.com/ tmf-4-b/ TMF-4-B: Robot traversing axis optimized for car body in white. Güdel also offers a solution for almost all applications. We have suitable 7th axes for small to the largest articulated robots in our portfolio.