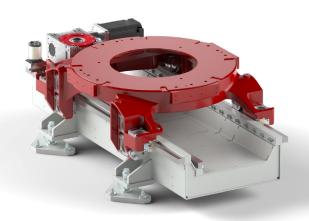

## TECHNICAL EXCELLENCE

The TMF-4-B is a robot drive axis specially developed for the automotive body-in-white market and designed for a specific range of handling and welding robots. Güdel AG's longstanding experience in the automotive market has enabled it to create a product that satisfies all of the customer's requirements. Like all TrackMotion products from Güdel, the precision and rigidity are outstanding. The TMF-4-B moves your robot precisely the way you need it.

#### **COMPATIBLE WITH OVER 130 ROBOTS**