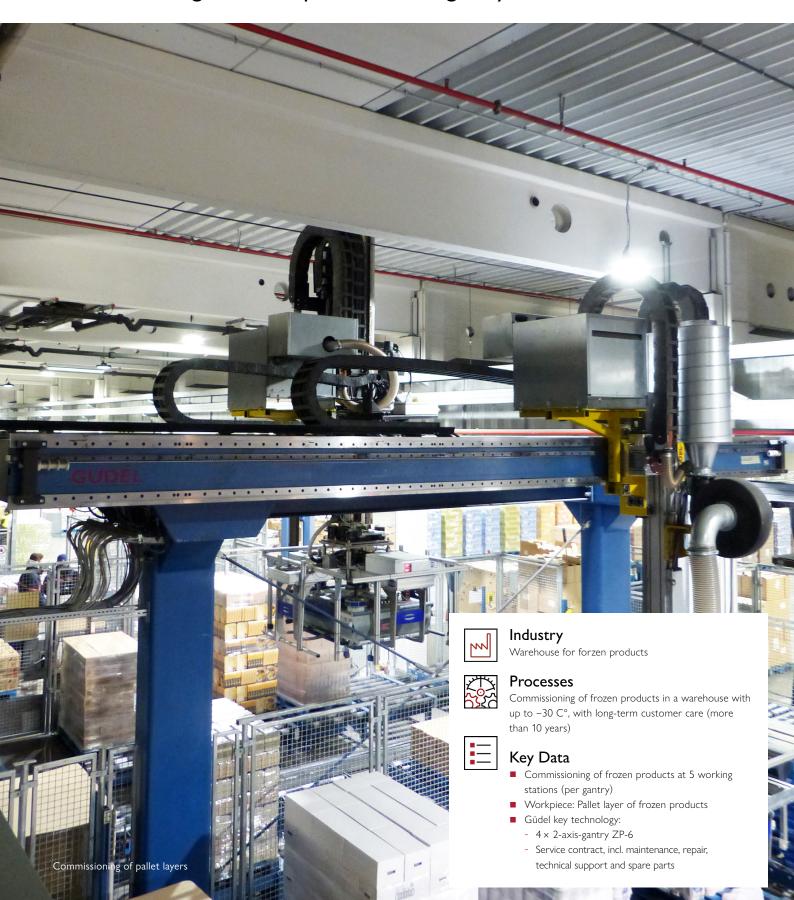

### Commissioning of pallet layers

The ZP's carry out the commissioning of pallet layers in one of Europe's largest deep-freeze warehouses with up to  $-30 \, \text{C}^{\circ}$ .

The frozen products are stacked on Euro-pallets and retrieved from the high-bay storage via roller conveyors to one of the 5 stations which are served by the Güdel ZP-6. The products of various dimensions and weights are then commissioned by the ZP in layers. According to the customer's order, the required products are stacked on a commissioning pallet. The pallets are then discharged and handed over to further logistics processes.

#### Life-long customer care

The 4 Güdel gantry robots ZP-6 have been in operation for more than 10 years in a warehouse with extremely low temperatures. In order to optimize the availability of the facilities and thereby maximize the customer's value, the Güdel Prime Care Team is there for you – throughout the entire lifetime of the automation solution.

## Güdel Technology

- Automated commissioning in warehouse for frozen products
- 2-axis-gantries with installation and vacuum gripper
- Factory automation
- Machine- and process interlinking
- Worldwide production, assembly and customer services